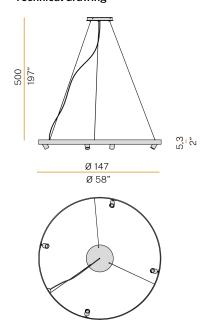

re for interiors, with direct and indirect light emission and swivelling accent light.

Bended extruded aluminium structure in white, black, bronze, mat brass or titanium polyacrylic paint.

Extruded polycarbonate diffuser with opaline finish.

Die-cast aluminium joints in polyacrylic paint.

 $\label{eq:Die-cast} \mbox{ Die-cast aluminium projectors rotating on two axes in polyacrylic paint.}$ 

Reflectors in thermoplastic material with chrome plated finish.

Textured glass screens.

Anti-glare snoots in black thermoplastic material.

5m (196,9") long steel suspension cables.

 $5m\,(196,9")$  long power cable in transparent PVC.

Power canopy with pickled sheet metal ceiling bracket and covering in white, black, bronze, mat brass or titanium polyacrylic paint.

## **Technical drawing**



## Polar diagram