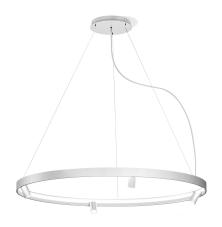

Suspension lighting fixture for interiors, with direct and indirect light emission and swivelling accent light.

Bended extruded aluminium structure in white, black, bronze, mat brass or titanium polyacrylic paint.

Extruded polycarbonate diffuser with opaline finish.

Die-cast aluminium joints in polyacrylic paint.

 $\label{eq:Die-cast} \mbox{ Die-cast aluminium projectors rotating on two axes in polyacrylic paint.}$ 

Reflectors in thermoplastic material with chrome plated finish.

Textured glass screens.

Anti-glare snoots in black thermoplastic material.

5m (196,9") long steel suspension cables.

 $5m\,(196,9")$  long power cable in transparent PVC.

Power canopy with pickled sheet metal ceiling bracket and covering in white, black, bronze, mat brass or titanium polyacrylic paint.