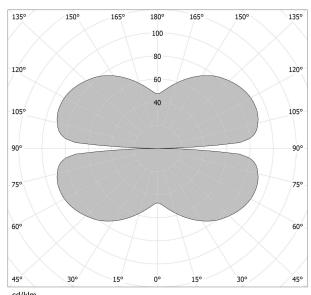

th direct and indirect light emission and swivelling accent light.

Bended extruded aluminium structure in white, black, bronze, mat brass or titanium polyacrylic paint.

Extruded polycarbonate diffuser with opaline finish.

Die-cast aluminium joints in polyacrylic paint.

 $\label{eq:Die-cast} \mbox{ Die-cast aluminium projectors rotating on two axes in polyacrylic paint.}$ 

Reflectors in thermoplastic material with chrome plated finish.

Textured glass screens.

Anti-glare snoots in black thermoplastic material.

5m (196,9") long steel suspension cables.

 $5m\,(196,9")$  long power cable in transparent PVC.

Power canopy with pickled sheet metal ceiling bracket and covering in white, black, bronze, mat brass or titanium polyacrylic paint.

## **Technical drawing**



## Polar diagram